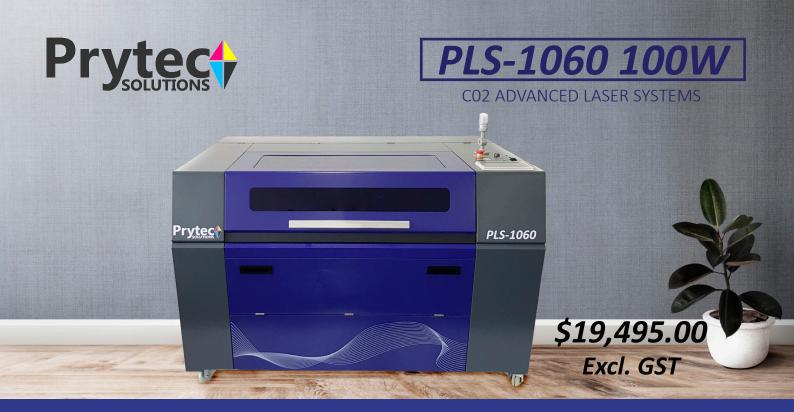

The PLS 1060 is a high-performance CO2 laser engraver and cutter designed for precision cutting and etching of various materials, including acrylics. Its powerful 100W laser delivers exceptional cutting and engraving results. With a large working area of 1000mm x 600mm, the PLS 1060 is ideal for medium to large scale engraving and cutting jobs.

### **SPECIFICATIONS:**

| Overall Size:           | 1650mm x 1180mm x 1040mm                            |
|-------------------------|-----------------------------------------------------|
| Laser Source:           | 100 Watt CO2 laser tube or metal tube, water cooled |
| Max Engrave Speed:      | 1000mm/sec                                          |
| Max Cut Speed:          | 100mm/sec                                           |
| Location Precision:     | Less than 0.01mm                                    |
| Scanning Precision:     | up to 1000DPI                                       |
| Minimum Character Size: | 1.0mm x 1.0mm                                       |
| Graphic File Types:     | HPGL, PLT, BMP, DXF, AI,  Advanced Laser Systems    |

# **FEATURES:**

- Work table: 1000mm x 600mm
- Engrave area: 940mm x 590mm
- In-line red light pointer
- Interlocked door for safe operation

- Motorised table height
- Wifi & USB connection
- On nozzle auto focus