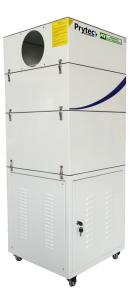

## ADVANCED FUME EXTRACTION

#### **SPECIFICATIONS:**

Overall size: 556mm x 605mm x 1470mm Max air flow: 1500m<sup>3</sup>/hr, Air Pressure 2.3kPa

Max duct size: 150mm Noise level: <75dBA

Power rating: 220V, 50Hz or 110Hz, 60Hz 1 Year Warranty (Excludes consumables)

\$2,995.00 Excl. GST