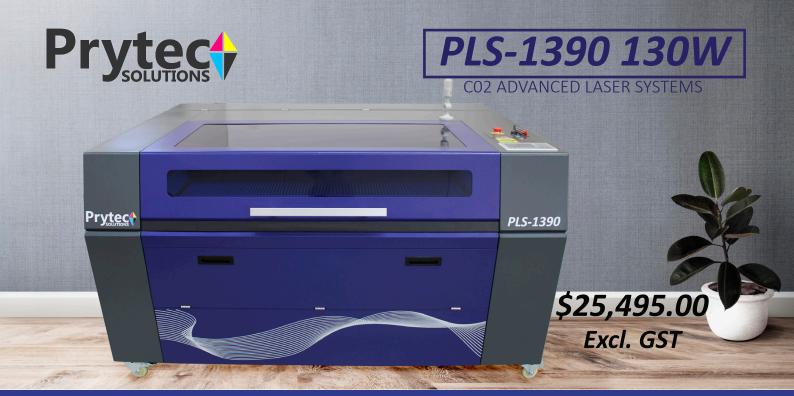

The PLS-1390 laser machine is a versatile and powerful tool designed for precise engraving and cutting of a wide range of materials, including acrylics. Equipped with a 130W laser, it can effortlessly create sleek polished edges and produce high-detail text and graphics with stunning accuracy. With an expansive working area of 1300mm x 900mm, this machine is suitable for medium to large scale engraving and cutting projects.

#### **SPECIFICATIONS:**

| Overall Size:           | 1850mm x 1480mm x 1050mm                            |
|-------------------------|-----------------------------------------------------|
| Laser Source:           | 130 Watt CO2 laser tube or metal tube, water cooled |
| Max Engrave Speed:      | 1000mm/sec                                          |
| Max Cut Speed:          | 100mm/sec                                           |
| Location Precision:     | Less than 0.01mm                                    |
| Scanning Precision:     | up to 1000DPI                                       |
| Minimum Character size: | 1.0mm x 1.0mm  Advanced                             |
| Graphic File Types:     | HPGL, PLT, BMP, DXF, AI,. Laser System              |

# **FEATURES:**

- Work table: 1300mm x 900mm
- Engrave area: 1240mm x 890mm
- In-line red light pointer
- Interlocked door for safe operation

- Motorised table height
- Wifi & USB connection
- On nozzle auto focus