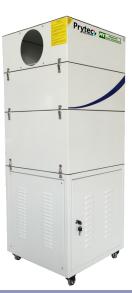

## ADVANCED FUME EXTRACTION

#### **SPECIFICATIONS:**

Overall size: 556mm x 605mm x 1470mm

Max air flow: 1500m<sup>3</sup>/hr, Air Pressure 2.3kPa

Max duct size: 150mm Noise level: <75dBA

**Power rating:** 220V, 50Hz or 110Hz, 60Hz 1 Year Warranty (Excludes consumables) \$2,995.00 Excl. GST