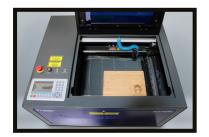

## **SPECIFICATIONS:**

| Overall Size:           | 830mm x 800mm x 500mm                           |
|-------------------------|-------------------------------------------------|
| Laser Source:           | 30 Watt CO2 Metal laser tube                    |
| Max Engrave Speed:      | 1300mm/sec                                      |
| Max Cut Speed:          | 50mm/sec                                        |
| Location Precision:     | Less than 0.01mm                                |
| Scanning Precision:     | up to 1000DPI                                   |
| Minimum Character Size: | 1.0mm x 1.0mm                                   |
| Graphic File Types:     | HPGL, PLT, BMP, DXF, AI,  Advanced Laser System |

## **FEATURES:**

Work table: 400mm x 300mm

• Engrave area: 360mm x 290mm

Convenient Desktop Unit

- In-line red light pointer
- Motorised table height
- Wifi & USB connection