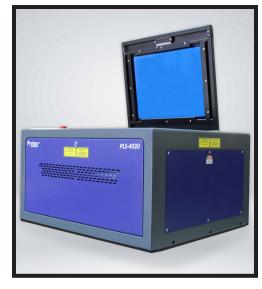

## **SPECIFICATIONS:**

| Overall Size:           | 830mm x 800mm x 500mm                           |
|-------------------------|-------------------------------------------------|
| Laser Source:           | 30 Watt CO2 Metal laser tube                    |
| Max Engrave Speed:      | 1300mm/sec                                      |
| Max Cut Speed:          | 50mm/sec                                        |
| Location Precision:     | Less than 0.01mm                                |
| Scanning Precision:     | up to 1000DPI                                   |
| Minimum Character Size: | 1.0mm x 1.0mm                                   |
| Graphic File Types:     | HPGL, PLT, BMP, DXF, AI,  Advanced Laser System |

## **FEATURES:**

Work table: 400mm x 300mm

• Engrave area: 360mm x 290mm

Convenient Desktop Unit

- In-line red light pointer
- Motorised table height
- Wifi & USB connection