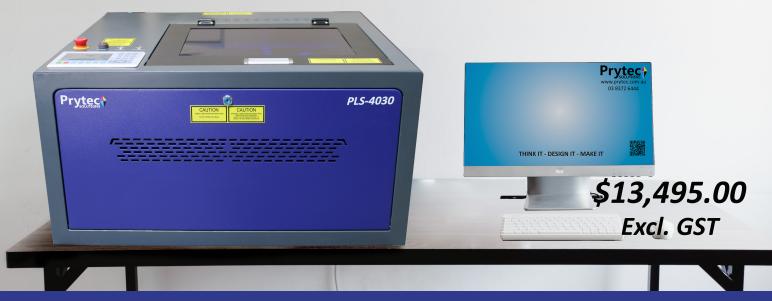

## **SPECIFICATIONS:**

| Overall Size:           | 830mm x 800mm x 500mm                           |
|-------------------------|-------------------------------------------------|
| Laser Source:           | 30 Watt CO2 Metal laser tube                    |
| Max Engrave Speed:      | 1300mm/sec                                      |
| Max Cut Speed:          | 50mm/sec                                        |
| Location Precision:     | Less than 0.01mm                                |
| Scanning Precision:     | up to 1000DPI                                   |
| Minimum Character Size: | 1.0mm x 1.0mm                                   |
| Graphic File Types:     | HPGL, PLT, BMP, DXF, AI,  Advanced Laser System |

## **FEATURES:**

Work table: 400mm x 300mm

• Engrave area: 360mm x 290mm

Convenient Desktop Unit

- In-line red light pointer
- Motorised table height
- Wifi & USB connection

**\$2,995.00** Excl. GST