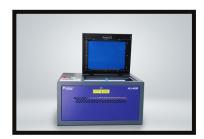

CO2 ADVANCED LASER SYSTEMS

High speed, high versitile machines, bundled with powerful easy to use software. The ideal partner for your business! Whether you are just starting up, looking at speeding up production or expanding your portfolio, a Prytec laser system will undoubtedly improve your bottom line! Highest quality components ensure minimal maintenance requirements.

## **SPECIFICATIONS:**

| Overall Size:           | 830mm x 800mm x 500mm                           |
|-------------------------|-------------------------------------------------|
| Laser Source:           | 30 Watt CO2 Metal laser tube                    |
| Max Engrave Speed:      | 1300mm/sec                                      |
| Max Cut Speed:          | 50mm/sec                                        |
| Location Precision:     | Less than 0.01mm                                |
| Scanning Precision:     | up to 1000DPI                                   |
| Minimum Character Size: | 1.0mm x 1.0mm                                   |
| Graphic File Types:     | HPGL, PLT, BMP, DXF, AI,  Advanced Laser System |

## **FEATURES:**

Work table: 400mm x 300mm

• Engrave area: 360mm x 290mm

Convenient Desktop Unit

- In-line red light pointer
- Motorised table height
- Wifi & USB connection