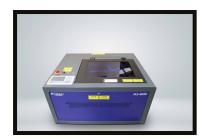

## **SPECIFICATIONS:**

| Overall Size:           | 830mm x 800mm x 500mm                           |
|-------------------------|-------------------------------------------------|
| Laser Source:           | 30 Watt CO2 Metal laser tube                    |
| Max Engrave Speed:      | 1300mm/sec                                      |
| Max Cut Speed:          | 50mm/sec                                        |
| Location Precision:     | Less than 0.01mm                                |
| Scanning Precision:     | up to 1000DPI                                   |
| Minimum Character Size: | 1.0mm x 1.0mm                                   |
| Graphic File Types:     | HPGL, PLT, BMP, DXF, AI,  Advanced Laser System |

## **FEATURES:**

Work table: 400mm x 300mm

• Engrave area: 360mm x 290mm

Convenient Desktop Unit

- In-line red light pointer
- Motorised table height
- Wifi & USB connection