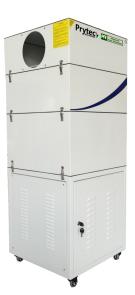

### ADVANCED FUME EXTRACTION

#### **SPECIFICATIONS:**

Overall size: 556mm x 605mm x 1470mm

Max air flow: 1500m<sup>3</sup>/hr, Air Pressure 2.3kPa

Max duct size: 150mm Noise level: <75dBA

Power rating: 220V, 50Hz or 110Hz, 60Hz

1 Year Warranty (Excludes consumables)