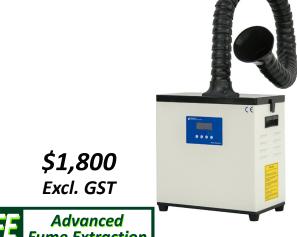

## ADVANCED FUME EXTRACTION

#### **SPECIFICATIONS:**

- Multi-Stage filtration
- Pre-filter for particulate
- **HEPA** Filter for fine particles
- Active Carbon Filter for noxious gases
- Modular Construction ease of use