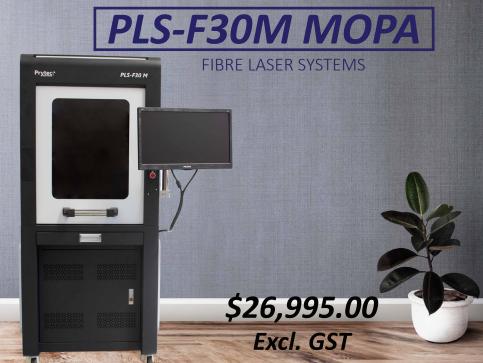

#### **SPECIFICATIONS:**

| Overall Size:       | 735mm x 1000mm x 1620mm | Engraving Line Speed: | up to 3,000mm/sec                  |
|---------------------|-------------------------|-----------------------|------------------------------------|
| Laser Source:       | 30W MOPA Fibre Laser    | Repeatability:        | +/- 0.0001mm                       |
| Laser Wavelength:   | 1064nm                  | Marking Format:       | Graphics, Text, Bar Codes          |
| Frequency:          | 1-200kHz                | Working Voltage:      | 240V AC, 50Hz, 4A                  |
| Pulse Duration:     | 200ns                   | Unit Power:           | <0.5kW                             |
| Minimum Line Width: | 0.02mm                  | Supported Formats:    | BMP, JPG, GIF, PNG, TIF,<br>AI,DXF |
| Minimum Character:  | 0.15mm                  | Laser Module Life:    | >100,000 hours                     |
| Marking Depth:      | 0~0.5mm                 |                       |                                    |

#### **FEATURES:**

- **Auto Focus**
- Marking range up to 200mm x 200mm
- Low maintenance
- **USB** connection

Available with 60W or 100W Fibre Source:

300mm x 300mm marking range